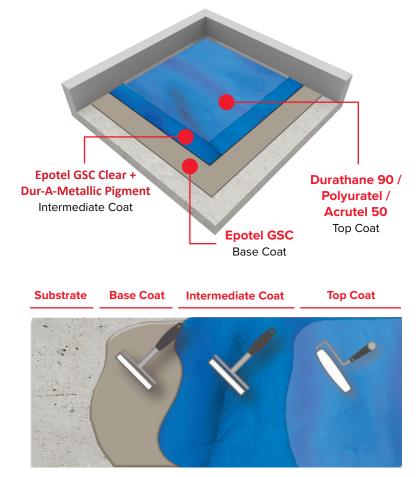

| COMPONENT         | PRODUCT                                      | DFT        | COVERAGE    | APPLICATION<br>TEMPERATURE |
|-------------------|----------------------------------------------|------------|-------------|----------------------------|
| Base Coat         | Epotel GSC                                   | 10 mils    | 160 ft²/Gal | 10°C to 30°C               |
| Intermediate Coat | Epotel GSC Clear +<br>Dur-A-Metallic Pigment | 10 mils    | 160 ft²/Gal | 10°C to 30°C               |
| Top Coat          | Durathane 90 /<br>Acrutel 50 / Polyuratel    | 5 - 7 mils | 200 ft²/Gal | 10°C to 30°C               |